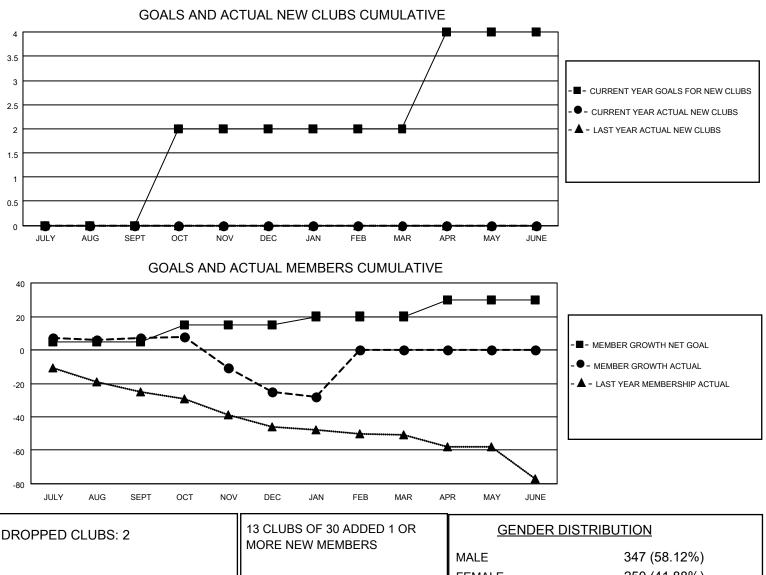

## LOCATION WASHINGTON

District 19 B

Results as of: 1/31/2022

| Clubs                 |               |           |               | Members               |                        |                         |                                                    |
|-----------------------|---------------|-----------|---------------|-----------------------|------------------------|-------------------------|----------------------------------------------------|
| RESULTS FOR 2021-2022 |               |           |               | RESULTS FOR 2021-2022 |                        |                         |                                                    |
| QUARTER               | NEW CLUB GOAL | NEW CLUBS | DROPPED CLUBS | QUARTER               | BER GROWTH NET<br>GOAL | MEMBER GROWTH<br>ACTUAL | DROPPED<br>MEMBERS ACTUAL<br>(including transfers) |
| JULY/AUG/SEPT         | 0             | 0         | 0             | JULY/AUG/SEPT         | 5                      | 26                      | 14                                                 |
| OCT/NOV/DEC           | 2             | 0         | 2             | OCT/NOV/DEC           | 10                     | 11                      | 42                                                 |
| JAN/FEB/MAR           | 0             | 0         | 0             | JAN/FEB/MAR           | 5                      | 6                       | 6                                                  |
| APR/MAY/JUNE          | 2             | 0         | 0             | APR/MAY/JUNE          | 10                     | 0                       | 0                                                  |

| DROPPED CLUBS: 2 |    | MORE NEW MEMBERS          | <u>CERPER BIOTRIBOTION</u> |              |  |
|------------------|----|---------------------------|----------------------------|--------------|--|
|                  |    |                           | MALE                       | 347 (58.12%) |  |
|                  |    |                           | FEMALE                     | 250 (41.88%) |  |
| DROPPED MEMBERS  |    |                           | NON BINARY                 | 0 (0.00%)    |  |
|                  |    |                           | PREFER NOT TO ANSWER       | 0 (0.00%)    |  |
| DECEASED         | 6  |                           |                            |              |  |
| CLUB CANCELLED   | 18 | CLICK HERE FOR CUMULATIVE | TOTAL FAMILY UNIT MEMBERS  | 139          |  |
| OTHER            | 38 | MEMBERSHIP DATA           |                            |              |  |
| TOTAL            | 62 |                           | FAMILY MEMBERS PAYING HAI  | _F DUES 71   |  |
|                  |    |                           |                            |              |  |
|                  |    |                           |                            |              |  |